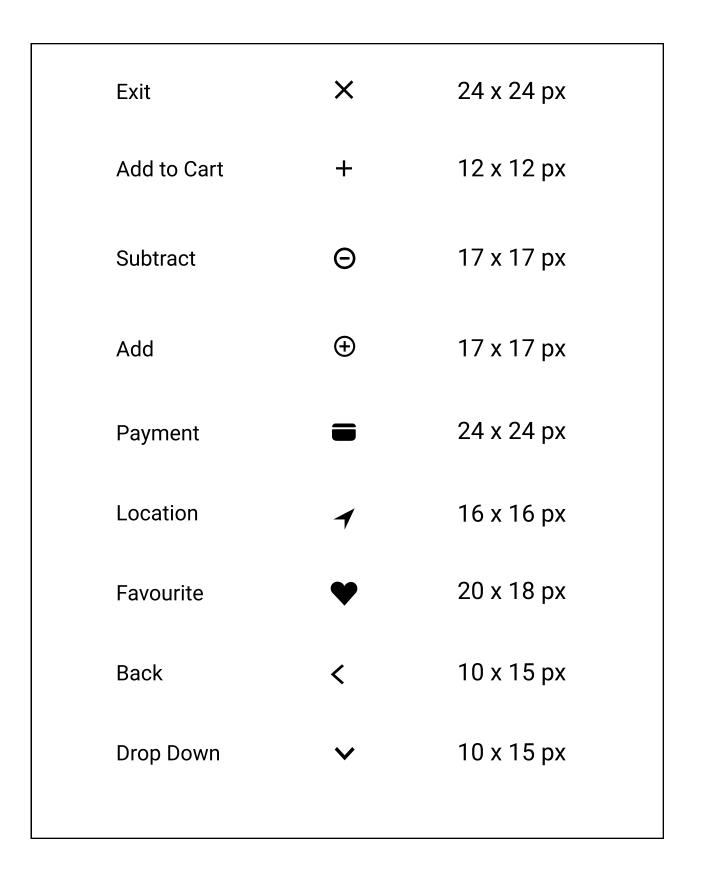

urn to its heritage and elicits nostaglia.

They currently uses 2 specialty typefaces: Flame and Flame Sans.

Flame is used for Page Headers, and Titles.

Flame Sans is used for Body text.

**Flame** 

Aa

Aa

Aa

Aa

Flame Sans

Regular

**Bold** 



Header Styles

Usage

# The quick brown fox jumps over the lazy dog.

For modal headers

H1- Flame 64/77 Bold 0% Letter Spacing

The quick brown fox jumps over the lazy dog.

For page headers and card headers

H2- Flame 20/24 Regular 0% Letter Spacing

For key titles on pages

The quick brown fox jumps over the lazy dog.

H3 - Flame 16/19 Regular 0% Letter Spacing

The quick brown fox jumps over the lazy dog.

H4- Flame 12/14/ Regular 0% Letter Spacing

For smaller titles on pages

# TYPOGRAPHY CONTINUED



# ICONOGRAPHY

#### General Icons



# Navigation and Tab Bar



# App Icon

Logo 42 x 42 px

# Buttons, Components, Cards, Grids & Spacing

COMPONENTS

# BUTTONS

#### Buttons

Primary Call to Action Buttons



#### Micro Buttons

Secondary Call to Action Buttons



# **Quantity Modifiers**

Adding or Reducing Quantities



# Radio Buttons

Selecting Between Two Options



# Links

Default Link Style

| Active | Disabled |  |
|--------|----------|--|
|        |          |  |

# NAVIGATION AND FILL FORMS

#### Header Bar



### Tab Bar



# **Location Finder**



# Payment Info



# CARDS

### **Product Cards**













# GRIDS & SPACING

Columns: 4

Margins: 16 pt

Gutters: 16 pt