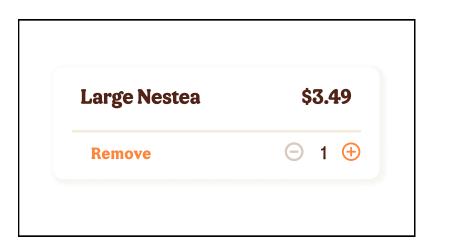

Regular 0% Letter Spacing

The quick brown fox jumps over the lazy dog.

H4- Flame 12/14/ Regular 0% Letter Spacing

For smaller titles on pages

# TYPOGRAPHY CONTINUED



# ICONOGRAPHY

#### General Icons



# Navigation and Tab Bar



# App Icon

Logo 42 x 42 px

# Buttons, Components, Cards, Grids & Spacing

COMPONENTS

# BUTTONS

#### Buttons

Primary Call to Action Buttons



#### Micro Buttons

Secondary Call to Action Buttons



# **Quantity Modifiers**

Adding or Reducing Quantities



# Radio Buttons

Selecting Between Two Options



# Links

Default Link Style

| Active | Disabled |  |
|--------|----------|--|
|        |          |  |

# NAVIGATION AND FILL FORMS

#### Header Bar



### Tab Bar



# **Location Finder**



# Payment Info



# CARDS

### **Product Cards**













# GRIDS & SPACING

Columns: 4

Margins: 16 pt

Gutters: 16 pt