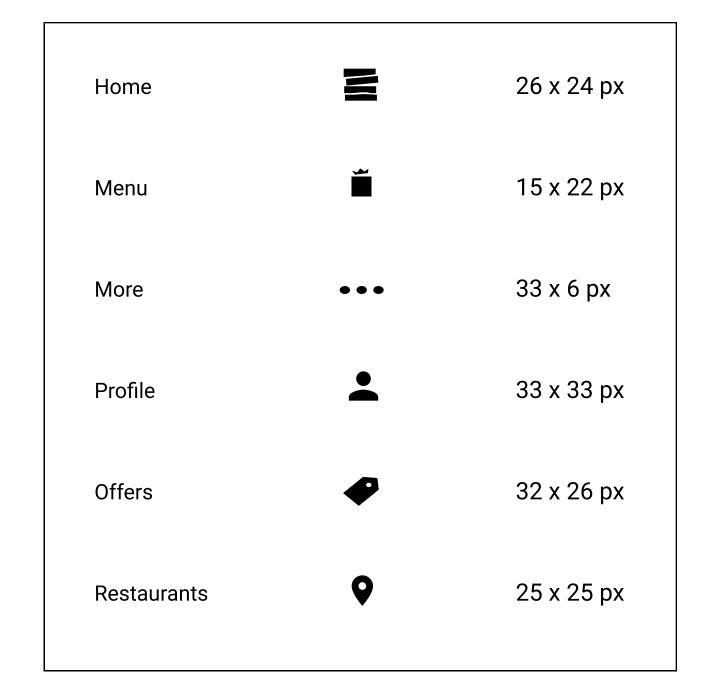

its nostaglia.

They currently uses 2 specialty typefaces: Flame and Flame Sans.

Flame is used for Page Headers, and Titles.

Flame Sans is used for Body text.

**Flame** 

Aa

Aa

Aa

Aa

Flame Sans

Regular

**Bold** 



Header Styles

Usage

# The quick brown fox jumps over the lazy dog.

For modal headers

H1- Flame 64/77 Bold 0% Letter Spacing

The quick brown fox jumps over the lazy dog.

For page headers and card headers

H2- Flame 20/24 Regular 0% Letter Spacing

For key titles on pages

The quick brown fox jumps over the lazy dog.

H3 - Flame 16/19 Regular 0% Letter Spacing

The quick brown fox jumps over the lazy dog.

H4- Flame 12/14/ Regular 0% Letter Spacing

For smaller titles on pages

# TYPOGRAPHY CONTINUED



# ICONOGRAPHY

#### General Icons



# Navigation and Tab Bar



# App Icon

Logo 42 x 42 px

# Buttons, Components, Cards, Grids & Spacing

COMPONENTS

# BUTTONS

#### Buttons

Primary Call to Action Buttons



#### Micro Buttons

Secondary Call to Action Buttons



# **Quantity Modifiers**

Adding or Reducing Quantities



# Radio Buttons

Selecting Between Two Options



# Links

Default Link Style

| Active | Disabled |  |
|--------|----------|--|
|        |          |  |

# NAVIGATION AND FILL FORMS

#### Header Bar



### Tab Bar



# **Location Finder**



# Payment Info



# CARDS

### **Product Cards**













# GRIDS & SPACING

Columns: 4

Margins: 16 pt

Gutters: 16 pt