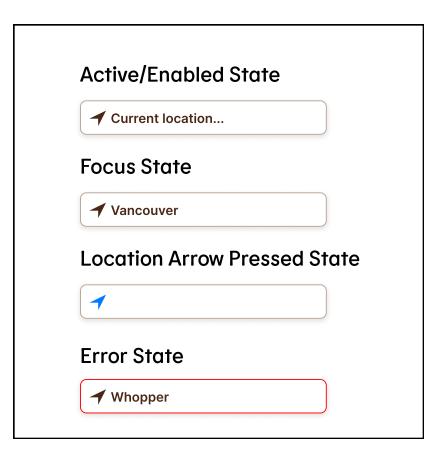

quick brown fox jumps over the lazy dog.

H3 - Flame 16/19 Regular 0% Letter Spacing

The quick brown fox jumps over the lazy dog.

H4- Flame 12/14/ Regular 0% Letter Spacing

For smaller titles on pages

# TYPOGRAPHY CONTINUED



# ICONOGRAPHY

#### General Icons



# Navigation and Tab Bar



# App Icon

Logo 42 x 42 px

# Buttons, Components, Cards, Grids & Spacing

COMPONENTS

# BUTTONS

#### Buttons

Primary Call to Action Buttons



#### Micro Buttons

Secondary Call to Action Buttons



# **Quantity Modifiers**

Adding or Reducing Quantities



# Radio Buttons

Selecting Between Two Options



# Links

Default Link Style

| Active | Disabled |  |
|--------|----------|--|
|        |          |  |

# NAVIGATION AND FILL FORMS

#### Header Bar



### Tab Bar



# **Location Finder**



# Payment Info



# CARDS

### **Product Cards**













# GRIDS & SPACING

Columns: 4

Margins: 16 pt

Gutters: 16 pt