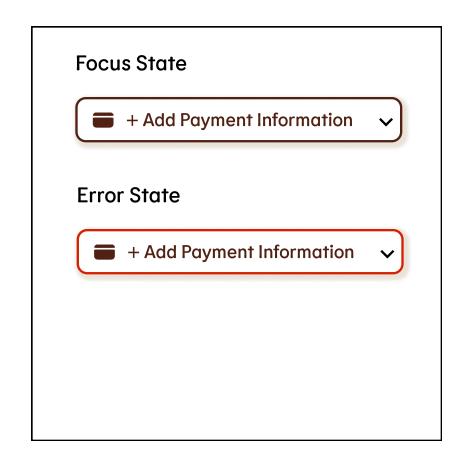

umps over the lazy dog.

H3 - Flame 16/19 Regular 0% Letter Spacing

The quick brown fox jumps over the lazy dog.

H4- Flame 12/14/ Regular 0% Letter Spacing

For smaller titles on pages

# TYPOGRAPHY CONTINUED



# ICONOGRAPHY

#### General Icons



# Navigation and Tab Bar



# App Icon

Logo 42 x 42 px

# Buttons, Components, Cards, Grids & Spacing

COMPONENTS

# BUTTONS

#### Buttons

Primary Call to Action Buttons



#### Micro Buttons

Secondary Call to Action Buttons



# **Quantity Modifiers**

Adding or Reducing Quantities



# Radio Buttons

Selecting Between Two Options



# Links

Default Link Style

| Active | Disabled |  |
|--------|----------|--|
|        |          |  |

# NAVIGATION AND FILL FORMS

#### Header Bar



### Tab Bar



# **Location Finder**



# Payment Info



# CARDS

### **Product Cards**













# GRIDS & SPACING

Columns: 4

Margins: 16 pt

Gutters: 16 pt