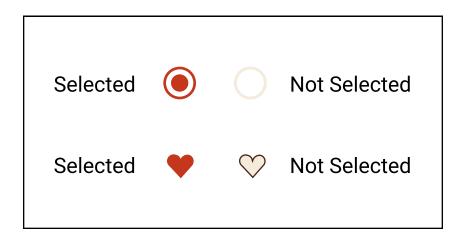

H1- Flame 64/77 Bold 0% Letter Spacing

The quick brown fox jumps over the lazy dog.

For page headers and card headers

H2- Flame 20/24 Regular 0% Letter Spacing

For key titles on pages

The quick brown fox jumps over the lazy dog.

H3 - Flame 16/19 Regular 0% Letter Spacing

The quick brown fox jumps over the lazy dog.

H4- Flame 12/14/ Regular 0% Letter Spacing

For smaller titles on pages

# TYPOGRAPHY CONTINUED



# ICONOGRAPHY

#### General Icons



# Navigation and Tab Bar



# App Icon

Logo 42 x 42 px

# Buttons, Components, Cards, Grids & Spacing

COMPONENTS

# BUTTONS

#### Buttons

Primary Call to Action Buttons



#### Micro Buttons

Secondary Call to Action Buttons



# **Quantity Modifiers**

Adding or Reducing Quantities



# Radio Buttons

Selecting Between Two Options



# Links

Default Link Style

| Active | Disabled |  |
|--------|----------|--|
|        |          |  |

# NAVIGATION AND FILL FORMS

#### Header Bar



### Tab Bar



# **Location Finder**



# Payment Info



# CARDS

### **Product Cards**













# GRIDS & SPACING

Columns: 4

Margins: 16 pt

Gutters: 16 pt