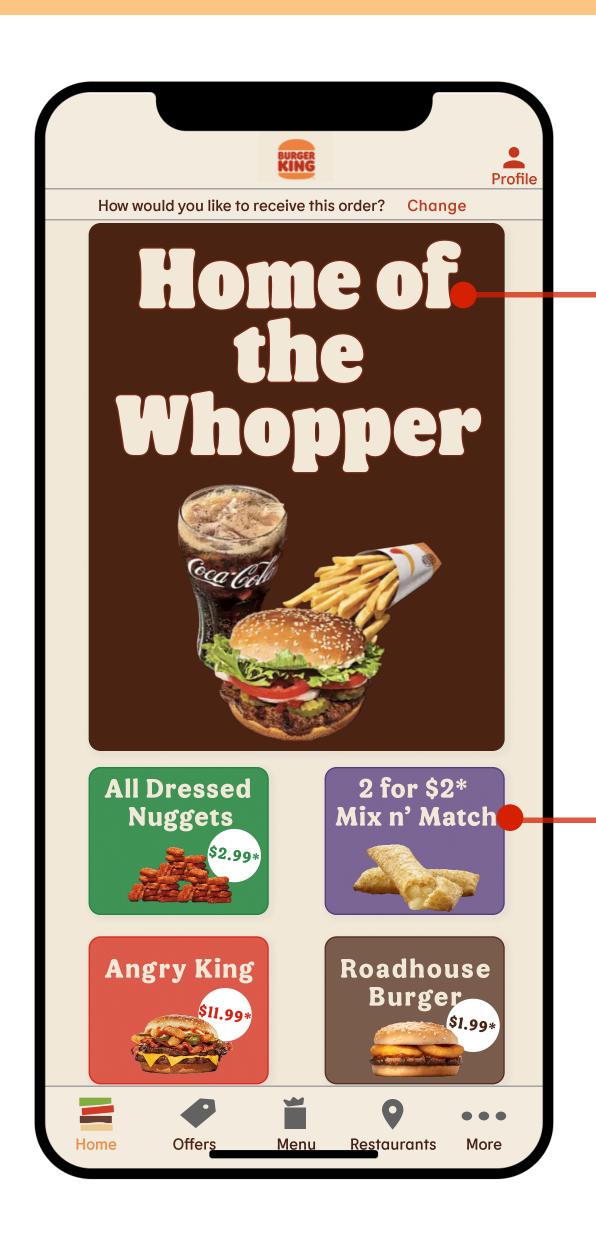

# **BRAND COLOURS**

Tomato Red #D72010

Usage: Buttons

Usage: Backgrounds and Text

Cheddar Orange #FE853C

Usage: Buttons

Usage: Buttons

Usage: Modals

Saucy Cream #F4EBDD

Usage: Text

Punchy Purple #4A307A

Usage: Modals

Background Beige #F3EBDE

Usage: Backgrounds

# BRAND COLOURS - SYSTEM COLOURS & NEUTRALS

**Neutral Brown 1** 

Usage: Banners

Neutral Brown 2

Usage: Modals

#512214

#4A2617

# System Colours

Usage: Active State

Usage: Inactive State

Usage: Inactive State - Navigation Bar

# Neutrals

Neutral Beige 1 #512214

Usage: Text

Neutral White #FFFFF

Usage: Cards

Neutral Beige 2 #F5EBDC

Usage: Text

Card Cream #F5E0C0

Usage: Cards