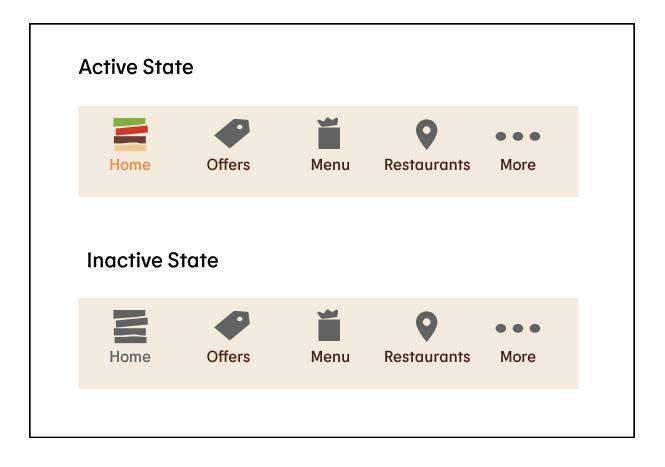

key titles on pages

The quick brown fox jumps over the lazy dog.

H3 - Flame 16/19 Regular 0% Letter Spacing

The quick brown fox jumps over the lazy dog.

H4- Flame 12/14/ Regular 0% Letter Spacing

For smaller titles on pages

# TYPOGRAPHY CONTINUED



# ICONOGRAPHY

#### General Icons



# Navigation and Tab Bar



# App Icon

Logo 42 x 42 px

# Buttons, Components, Cards, Grids & Spacing

COMPONENTS

# BUTTONS

#### Buttons

Primary Call to Action Buttons



#### Micro Buttons

Secondary Call to Action Buttons



# **Quantity Modifiers**

Adding or Reducing Quantities



# Radio Buttons

Selecting Between Two Options



# Links

Default Link Style

| Active | Disabled |  |
|--------|----------|--|
|        |          |  |

# NAVIGATION AND FILL FORMS

#### Header Bar



### Tab Bar



# **Location Finder**



# Payment Info



# CARDS

### **Product Cards**













# GRIDS & SPACING

Columns: 4

Margins: 16 pt

Gutters: 16 pt