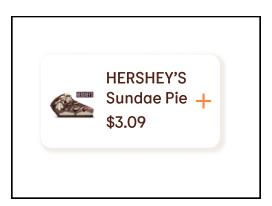

16/19 Regular 0% Letter Spacing

The quick brown fox jumps over the lazy dog.

H4- Flame 12/14/ Regular 0% Letter Spacing

For smaller titles on pages

# TYPOGRAPHY CONTINUED



# ICONOGRAPHY

#### General Icons



# Navigation and Tab Bar



# App Icon

Logo 42 x 42 px

# Buttons, Components, Cards, Grids & Spacing

COMPONENTS

# BUTTONS

#### Buttons

Primary Call to Action Buttons



#### Micro Buttons

Secondary Call to Action Buttons



# **Quantity Modifiers**

Adding or Reducing Quantities



# Radio Buttons

Selecting Between Two Options



# Links

Default Link Style

| Active | Disabled |  |
|--------|----------|--|
|        |          |  |

# NAVIGATION AND FILL FORMS

#### Header Bar



### Tab Bar



# **Location Finder**



# Payment Info



# CARDS

### **Product Cards**













# GRIDS & SPACING

Columns: 4

Margins: 16 pt

Gutters: 16 pt