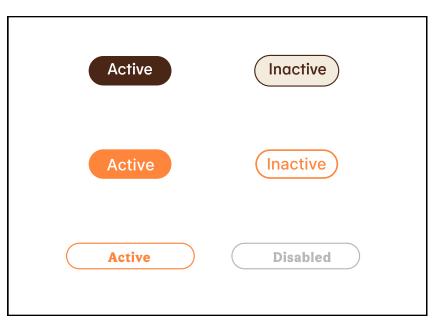

egular

**Bold** 



Header Styles

Usage

# The quick brown fox jumps over the lazy dog.

For modal headers

H1- Flame 64/77 Bold 0% Letter Spacing

The quick brown fox jumps over the lazy dog.

For page headers and card headers

H2- Flame 20/24 Regular 0% Letter Spacing

For key titles on pages

The quick brown fox jumps over the lazy dog.

H3 - Flame 16/19 Regular 0% Letter Spacing

The quick brown fox jumps over the lazy dog.

H4- Flame 12/14/ Regular 0% Letter Spacing

For smaller titles on pages

# TYPOGRAPHY CONTINUED



# ICONOGRAPHY

#### General Icons



# Navigation and Tab Bar



# App Icon

Logo 42 x 42 px

# Buttons, Components, Cards, Grids & Spacing

COMPONENTS

# BUTTONS

#### Buttons

Primary Call to Action Buttons



#### Micro Buttons

Secondary Call to Action Buttons



# **Quantity Modifiers**

Adding or Reducing Quantities



# Radio Buttons

Selecting Between Two Options



# Links

Default Link Style

| Active | Disabled |  |
|--------|----------|--|
|        |          |  |

# NAVIGATION AND FILL FORMS

#### Header Bar



### Tab Bar



# **Location Finder**



# Payment Info



# CARDS

### **Product Cards**













# GRIDS & SPACING

Columns: 4

Margins: 16 pt

Gutters: 16 pt