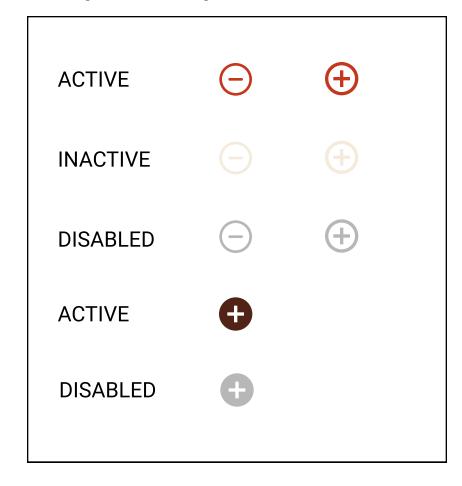

n fox jumps over the lazy dog.

For modal headers

H1- Flame 64/77 Bold 0% Letter Spacing

The quick brown fox jumps over the lazy dog.

For page headers and card headers

H2- Flame 20/24 Regular 0% Letter Spacing

For key titles on pages

The quick brown fox jumps over the lazy dog.

H3 - Flame 16/19 Regular 0% Letter Spacing

The quick brown fox jumps over the lazy dog.

H4- Flame 12/14/ Regular 0% Letter Spacing

For smaller titles on pages

# TYPOGRAPHY CONTINUED



# ICONOGRAPHY

#### General Icons



# Navigation and Tab Bar



# App Icon

Logo 42 x 42 px

# Buttons, Components, Cards, Grids & Spacing

COMPONENTS

# BUTTONS

#### Buttons

Primary Call to Action Buttons



#### Micro Buttons

Secondary Call to Action Buttons



# **Quantity Modifiers**

Adding or Reducing Quantities



# Radio Buttons

Selecting Between Two Options



# Links

Default Link Style

| Active | Disabled |  |
|--------|----------|--|
|        |          |  |

# NAVIGATION AND FILL FORMS

#### Header Bar



### Tab Bar



# **Location Finder**



# Payment Info



# CARDS

### **Product Cards**













# GRIDS & SPACING

Columns: 4

Margins: 16 pt

Gutters: 16 pt