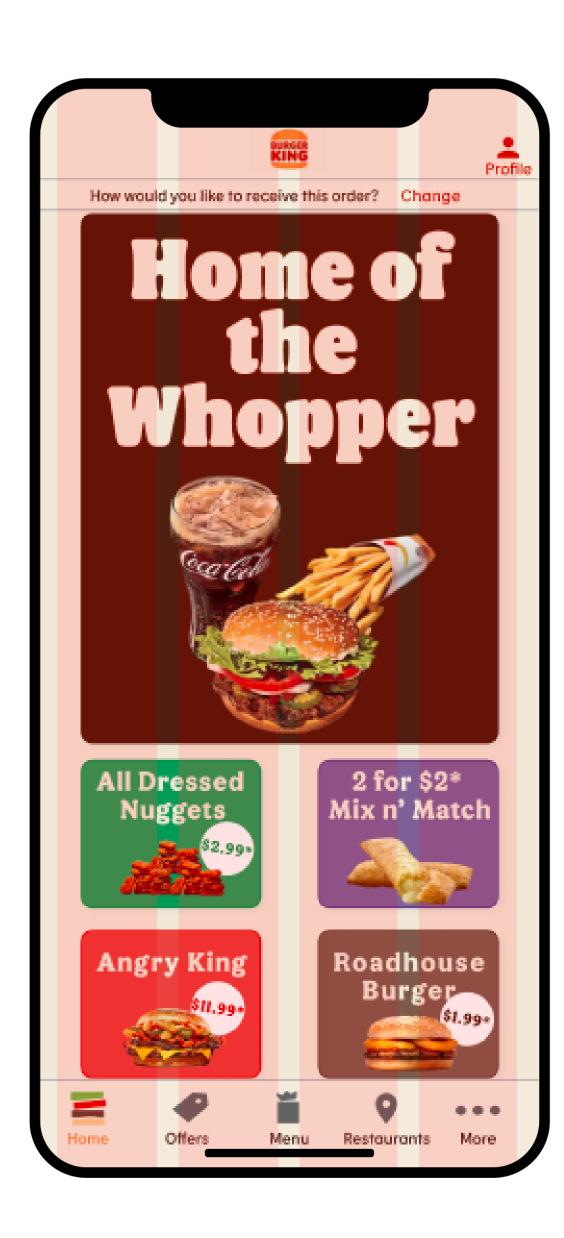

dog.

H4- Flame 12/14/ Regular 0% Letter Spacing

For smaller titles on pages

# TYPOGRAPHY CONTINUED



# ICONOGRAPHY

#### General Icons



# Navigation and Tab Bar



# App Icon

Logo 42 x 42 px

# Buttons, Components, Cards, Grids & Spacing

COMPONENTS

# BUTTONS

#### Buttons

Primary Call to Action Buttons



#### Micro Buttons

Secondary Call to Action Buttons



# **Quantity Modifiers**

Adding or Reducing Quantities



# Radio Buttons

Selecting Between Two Options



# Links

Default Link Style

| Active | Disabled |  |
|--------|----------|--|
|        |          |  |

# NAVIGATION AND FILL FORMS

#### Header Bar



### Tab Bar



# **Location Finder**



# Payment Info



# CARDS

### **Product Cards**













# GRIDS & SPACING

Columns: 4

Margins: 16 pt

Gutters: 16 pt