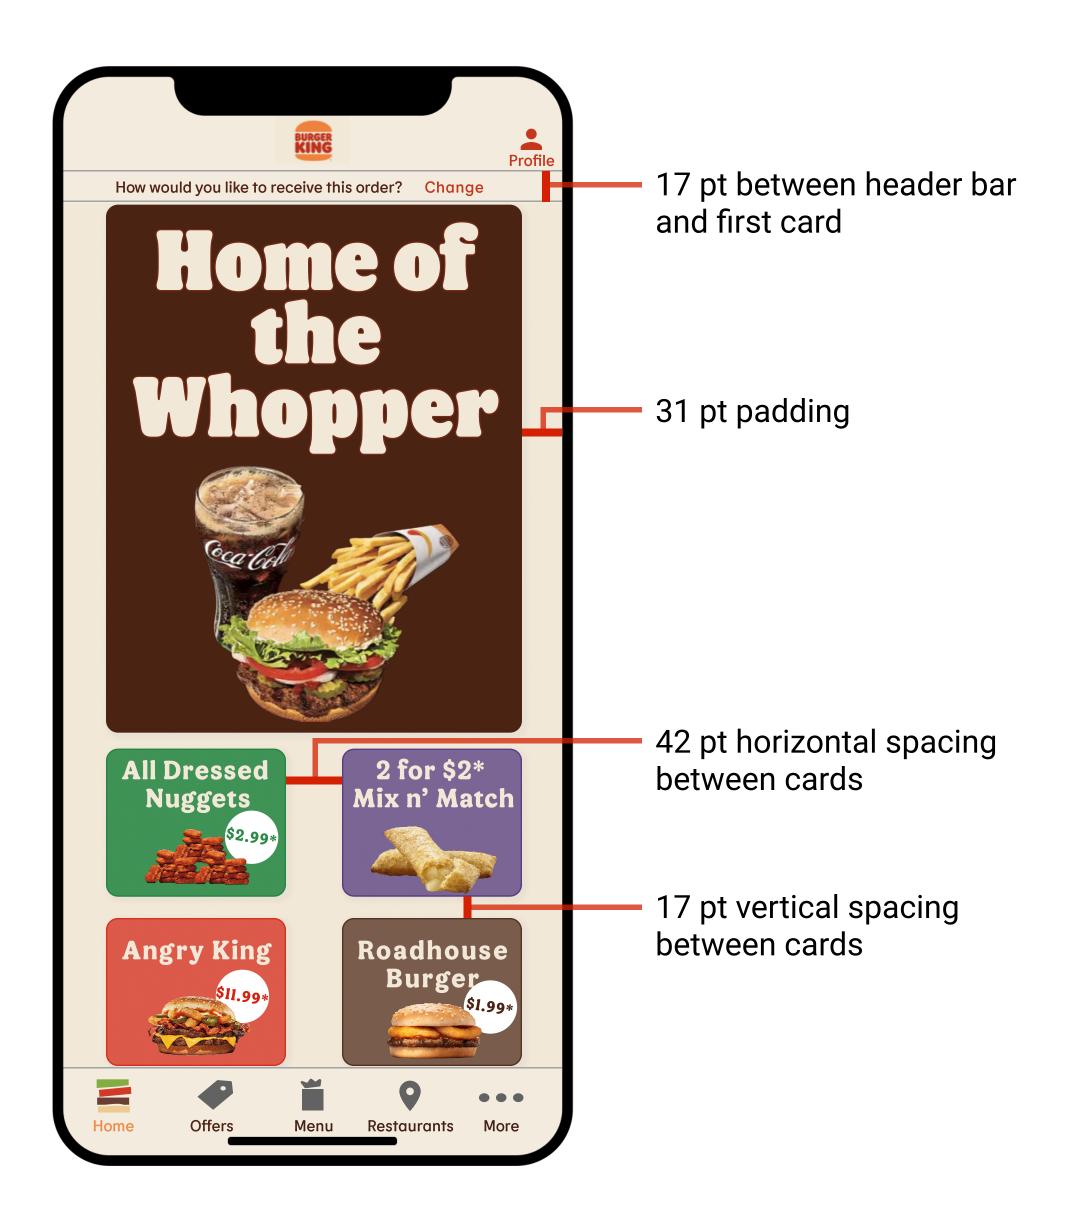

g.

H4- Flame 12/14/ Regular 0% Letter Spacing

For smaller titles on pages

# TYPOGRAPHY CONTINUED



# ICONOGRAPHY

#### General Icons



# Navigation and Tab Bar



# App Icon

Logo 42 x 42 px

# Buttons, Components, Cards, Grids & Spacing

COMPONENTS

# BUTTONS

#### Buttons

Primary Call to Action Buttons



#### Micro Buttons

Secondary Call to Action Buttons



# **Quantity Modifiers**

Adding or Reducing Quantities



# Radio Buttons

Selecting Between Two Options



# Links

Default Link Style

| Active | Disabled |  |
|--------|----------|--|
|        |          |  |

# NAVIGATION AND FILL FORMS

#### Header Bar



### Tab Bar



# **Location Finder**



# Payment Info



# CARDS

### **Product Cards**













# GRIDS & SPACING

Columns: 4

Margins: 16 pt

Gutters: 16 pt