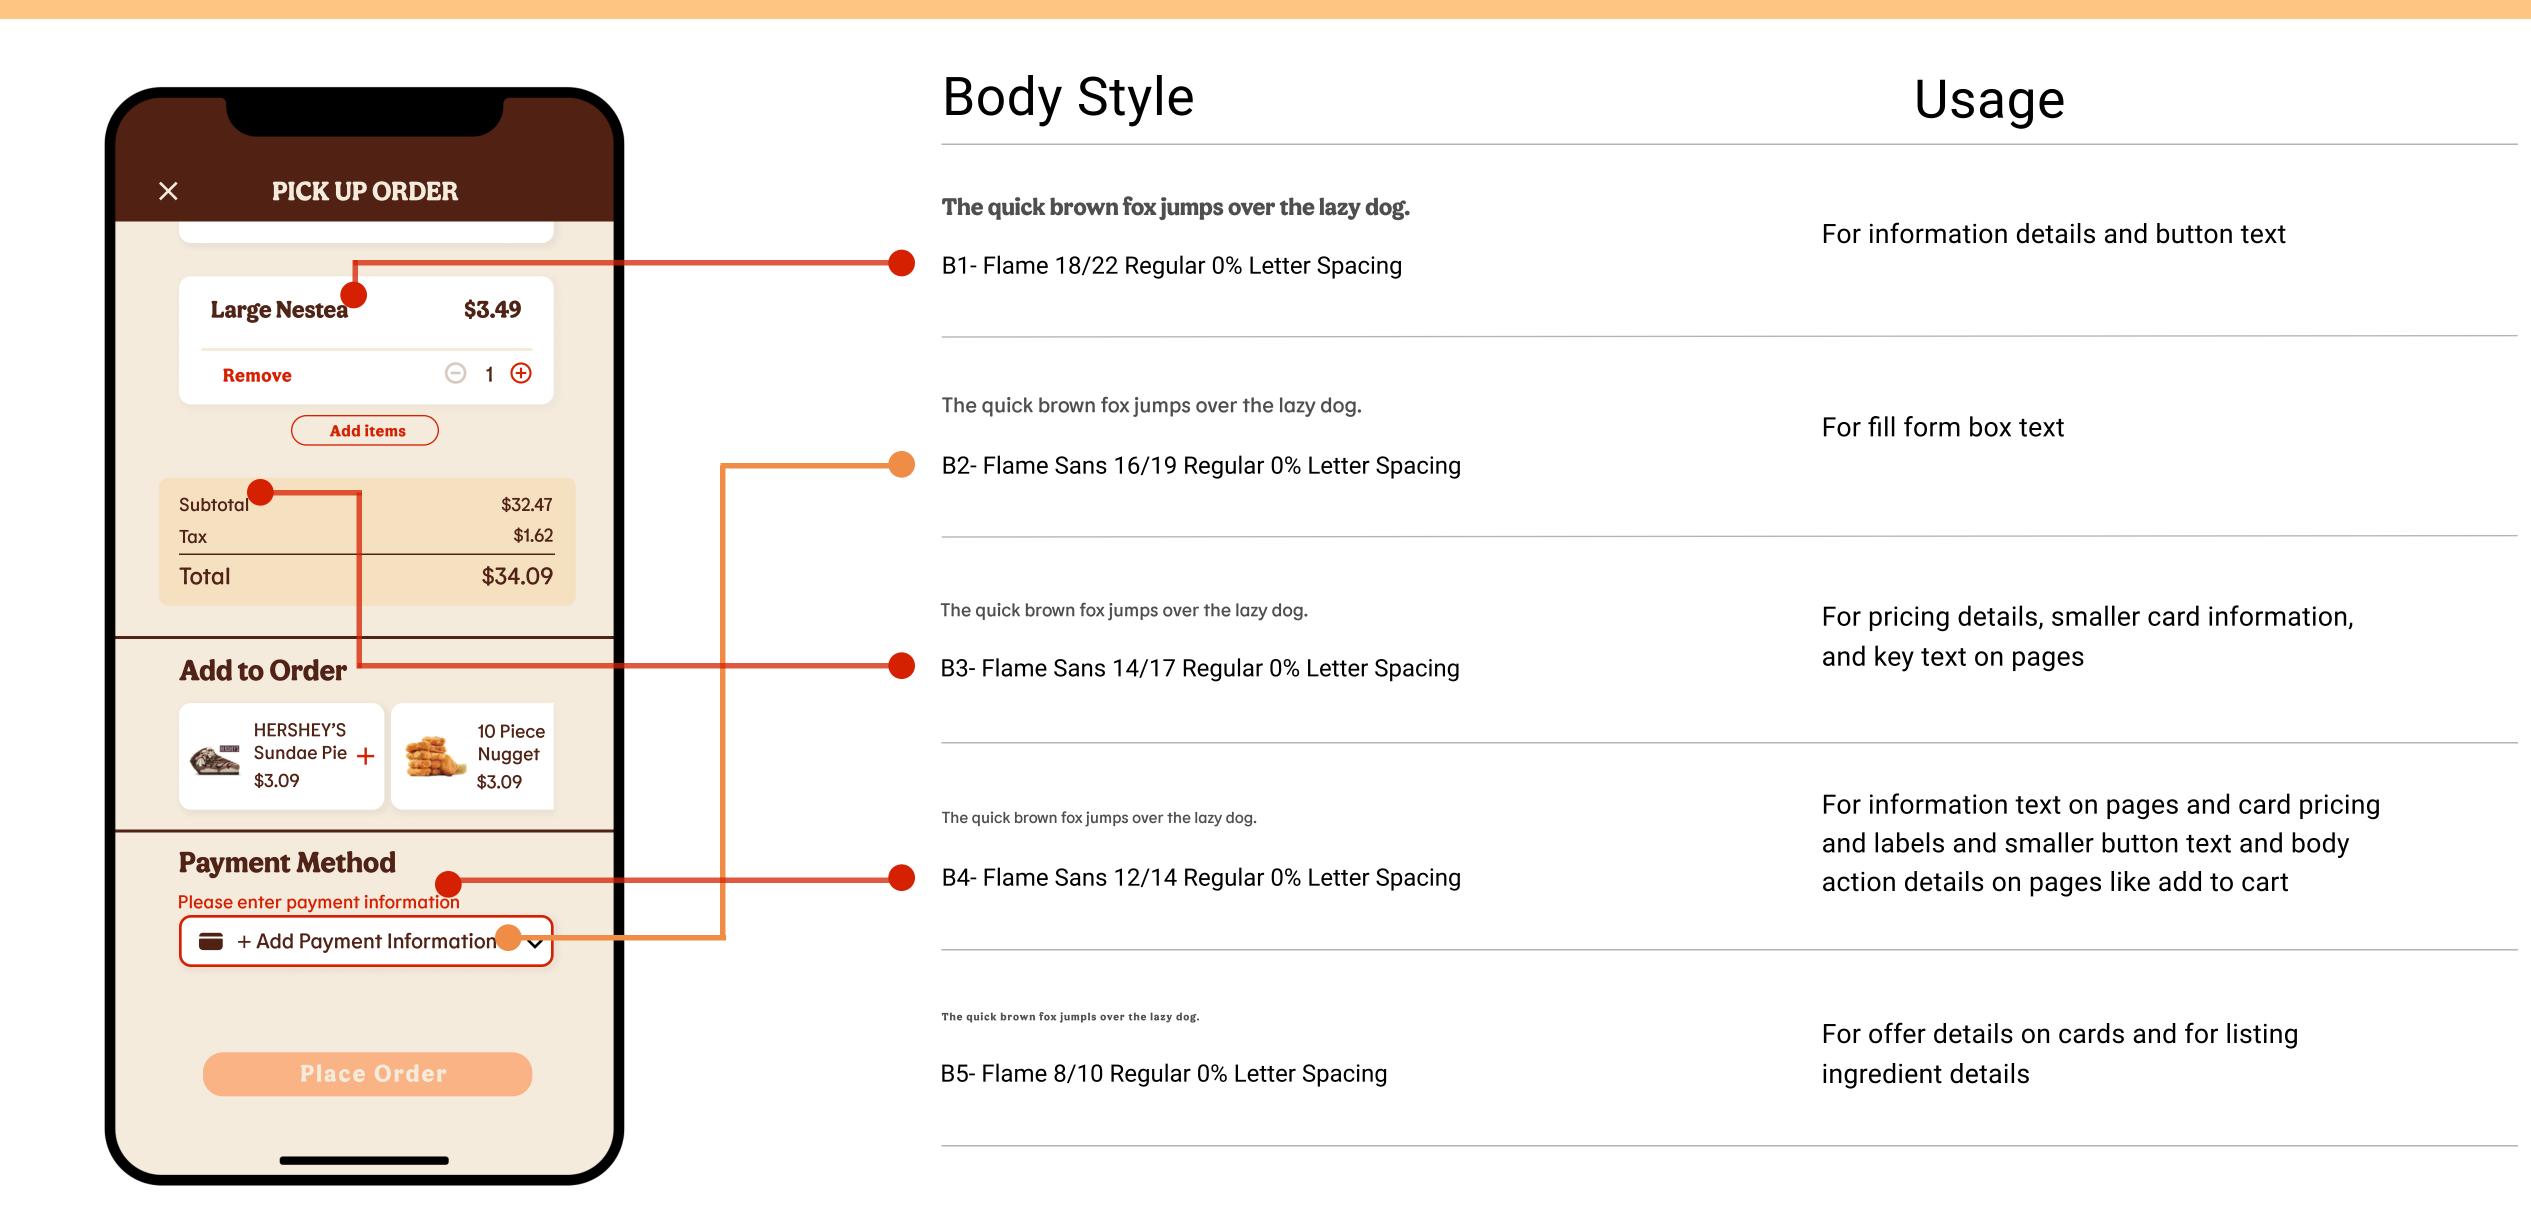

Flame Sans is used for Body text.

**Flame** 

Aa

Aa

Aa

Aa

Flame Sans

Regular

**Bold** 

Header Styles

Usage

# The quick brown fox jumps over the lazy dog.

For modal headers

H1- Flame 64/77 Bold 0% Letter Spacing

The quick brown fox jumps over the lazy dog.

For page headers and card headers

H2- Flame 20/24 Regular 0% Letter Spacing

For key titles on pages

The quick brown fox jumps over the lazy dog.

H3 - Flame 16/19 Regular 0% Letter Spacing

The quick brown fox jumps over the lazy dog.

H4- Flame 12/14/ Regular 0% Letter Spacing

For smaller titles on pages