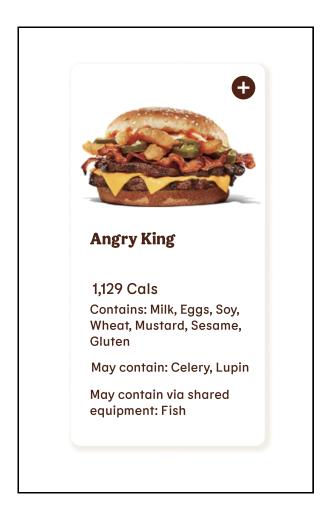

9 Regular 0% Letter Spacing

The quick brown fox jumps over the lazy dog.

H4- Flame 12/14/ Regular 0% Letter Spacing

For smaller titles on pages

# TYPOGRAPHY CONTINUED



# ICONOGRAPHY

#### General Icons



# Navigation and Tab Bar



# App Icon

Logo 42 x 42 px

# Buttons, Components, Cards, Grids & Spacing

COMPONENTS

# BUTTONS

#### Buttons

Primary Call to Action Buttons



#### Micro Buttons

Secondary Call to Action Buttons



# **Quantity Modifiers**

Adding or Reducing Quantities



# Radio Buttons

Selecting Between Two Options



# Links

Default Link Style

| Active | Disabled |  |
|--------|----------|--|
|        |          |  |

# NAVIGATION AND FILL FORMS

#### Header Bar



### Tab Bar



# **Location Finder**



# Payment Info



# CARDS

### **Product Cards**













# GRIDS & SPACING

Columns: 4

Margins: 16 pt

Gutters: 16 pt