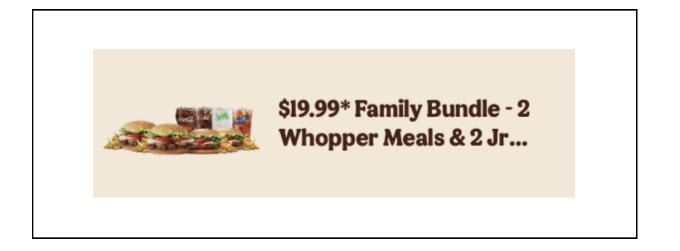

gular 0% Letter Spacing

The quick brown fox jumps over the lazy dog.

H4- Flame 12/14/ Regular 0% Letter Spacing

For smaller titles on pages

# TYPOGRAPHY CONTINUED



# ICONOGRAPHY

#### General Icons



# Navigation and Tab Bar



# App Icon

Logo 42 x 42 px

# Buttons, Components, Cards, Grids & Spacing

COMPONENTS

# BUTTONS

#### Buttons

Primary Call to Action Buttons



#### Micro Buttons

Secondary Call to Action Buttons



# **Quantity Modifiers**

Adding or Reducing Quantities



# Radio Buttons

Selecting Between Two Options



# Links

Default Link Style

| Active | Disabled |  |
|--------|----------|--|
|        |          |  |

# NAVIGATION AND FILL FORMS

#### Header Bar



### Tab Bar



# **Location Finder**



# Payment Info



# CARDS

### **Product Cards**













# GRIDS & SPACING

Columns: 4

Margins: 16 pt

Gutters: 16 pt