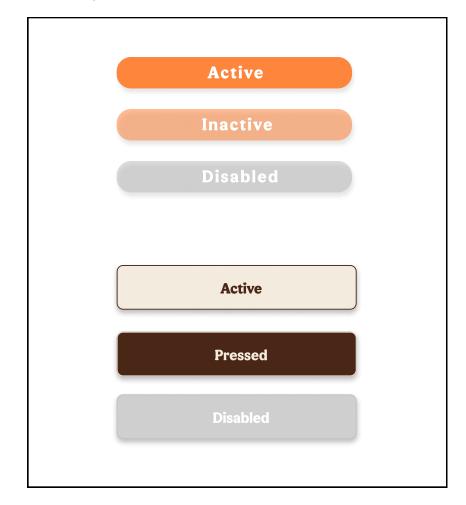

#### Buttons

Primary Call to Action Buttons

#### Micro Buttons

Secondary Call to Action Buttons